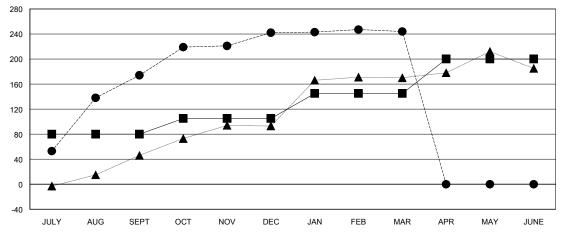

## GOALS AND ACTUAL MEMBERS CUMULATIVE

| ■ NEW MEMBER GROWTH NET GOAL      |
|-----------------------------------|
| ■ NEW MEMBER GROWTH ACTUAL        |
| - ▲ - LAST YEAR MEMBERSHIP ACTUAL |
|                                   |