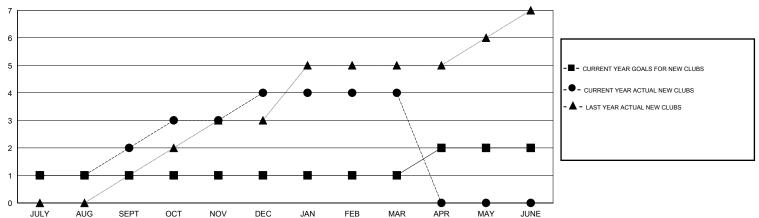

## MONTHLY MEMBERSHIP PROGRESS REPORT

## District 4 C4

Results as of: 3/31/2017





## GOALS AND ACTUAL NEW CLUBS CUMULATIVE



## GOALS AND ACTUAL MEMBERS CUMULATIVE



| ■ NEW MEMBER GROWTH NET GOAL      |
|-----------------------------------|
| ■ NEW MEMBER GROWTH ACTUAL        |
| - ▲ - LAST YEAR MEMBERSHIP ACTUAL |
|                                   |

| DROPPED CLUBS: 0 |     |
|------------------|-----|
| DROPPED MEMBERS  |     |
| DECEASED         | 16  |
| CLUB CANCELLED   | 0   |
| OTHER            | 148 |
| TOTAL            | 164 |

| Ш | 38 CLUBS OF 53 ADDED 1 OR MORE<br>NEW MEMBERS | GENDER DISTRIBUTION       |                              |     |
|---|-----------------------------------------------|---------------------------|------------------------------|-----|
|   |                                               | MALE<br>FEMALE            | 905 (54.32%)<br>761 (45.68%) |     |
|   | CLICK HERE F