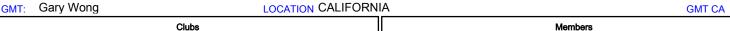

## MONTHLY MEMBERSHIP PROGRESS REPORT

## District 4 C4

Results as of: 3/31/2017





## GOALS AND ACTUAL NEW CLUBS CUMULATIVE



## GOALS AND ACTUAL MEMBERS CUMULATIVE



| ■ NEW MEMBER GROWTH NET GOAL      |
|-----------------------------------|
| ■ NEW MEMBER GROWTH ACTUAL        |
| - ▲ - LAST YEAR MEMBERSHIP ACTUAL |
|                                   |

| DROPPED CLUBS: 0 |     |
|------------------|-----|
| DROPPED MEMBERS  |     |
| DECEASED         | 16  |
| CLUB CANCELLED   | 0   |
| OTHER            | 148 |
| TOTAL            | 164 |

| Ш | 38 CLUBS OF 53 ADDED 1 OR MORE<br>NEW MEMBERS | GENDER DISTRIBUTION       |                              |     |
|---|-----------------------------------------------|---------------------------|------------------------------|-----|
|   |                                               | MALE<br>FEMALE            | 905 (54.3